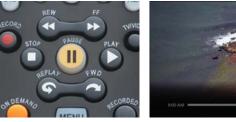

### Controlling live TV using your Whole Home PVR

You must subscribe to MTS Whole Home PVR service to record programs.

Control live TV using the same control buttons that you use to pause, fast-forward, and rewind MTS Video On Demand – all while watching a live TV program:

- Press **PAUSE** to pause the program for up to 90 minutes
- Press FF once, twice or three times to fast forward at increasing speeds. Program can be forwarded to the point at which the program is live.
- Press **REW** once, twice or three times to rewind at increasing speeds. Program can rewind to the point at which you are tuned to the channel.
- Press FWD to skip forward 30 seconds
- Press **REPLAY** to skip back 7 seconds