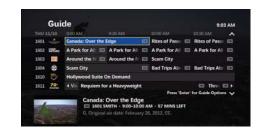

 Press GUIDE on your remote to launch the onscreen Interactive Program Guide (IPG)

#### Find details about a specific program

• Press **OK** or **INFO** to see a summary of the program, including actor, director, program rating, the original air date, how much time is remaining, and whether or not the program is in HD

|                | IN Info 11:06 A/<br>y > Cast & Crew Audio Language Subtitles                                               |
|----------------|------------------------------------------------------------------------------------------------------------|
| Watch          | Penn & Teller: Fool Us<br>                                                                                 |
| Record Episode | 54 MINS LEFT                                                                                               |
| Record Series  | - LE 54 MINS LEFT                                                                                          |
| Other Times    | "Solid Goldfish" - Featured magicians include Damien O'Brien, David<br>Masters and Soma.                   |
|                | No cast information available.<br>Series: Reality / News: Other, PG, Original air date: July 02, 2011, CC. |
| 100            | senter reality i trans enter i de original se tant part de 2022, co.                                       |

#### Search for programs by day

- From the Guide press ENTER and the option to 'Jump to Day' will appear along the right hand side of your screen
- Highlight the option you want and select **OK**