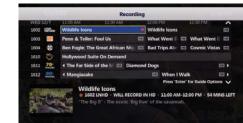

#### Recording a program you are currently watching

Recording a program or series from the Guide

will appear next to SERIES RECORDINGS

• Press the red **RECORD** button at the top of the remote. **RECORDING** appears briefly on the top of the screen

• Press GUIDE; highlight a program that you want to record

**SCHEDULED** appears briefly on the top of the screen

• Press **RECORD**. A red dot will appear by the program to indicate

that the program is now scheduled to record. **RECORDING** 

• Press **RECORD** twice to set a series recording. Three red dots

• To adjust the settings on your recording such as when to stop your recording or to only record first-run episodes (series only); press INFO, select EPISODE OR RECORD SERIES, and press OK