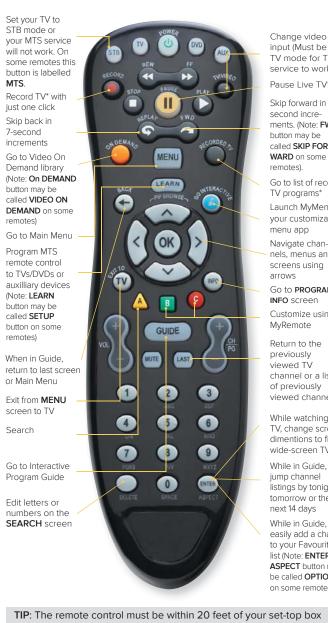

## MTS Ultimate TV Remote Control

and have a clear line of sight with no obstructions, such as a glass door, in order for it to work.

# **Quick TV Fixes**

- 1. Press STB, located at the top left-hand side of your remote, to ensure that the operating mode is set to MTS Ultimate TV service. (On some remotes, this button is labelled MTS).
- 2. Check that you are within 20 feet of your set-top box and have a clear line of sight with no obstructions, such as a glass door, in order for your remote control to work.
- 3. Check or replace the batteries in the remote control.
- 4. On some TVs, the brightness settings can interfere with the signal from your remote to your set-top box. Try adjusting the brightness on your TV set.
- 5. Check that there is power to your set-top box. You will see a green light around the power button on the front panel.
- 6. Check that your TV's Input/Source is set to the type of cable that is connecting the MTS *Ultimate TV* set-top box to your TV set i.e. Component or HDMI.
- 7. Check that your cables are firmly attached to the TV and settop box.
- 8. Turn your set-top box off and on by pressing the **POWER** button on your set-top box to reset the system.