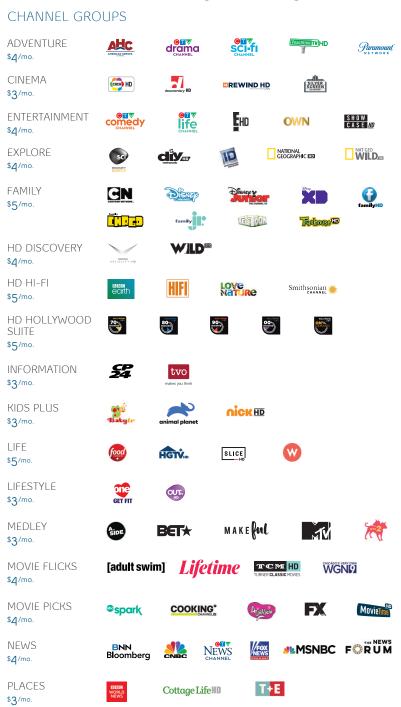

## Build your own

Begin with basic channels and build your package by selecting à la carte channels and popular add-ons one by one.