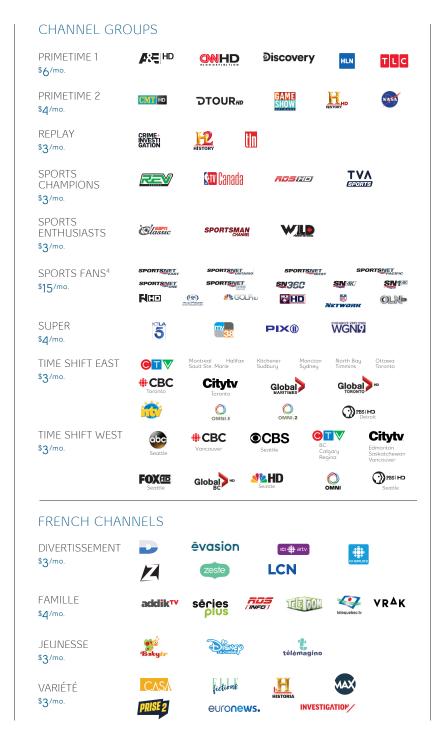

## Build your own

Begin with basic channels and build your package by selecting à la carte channels and popular add-ons one by one.