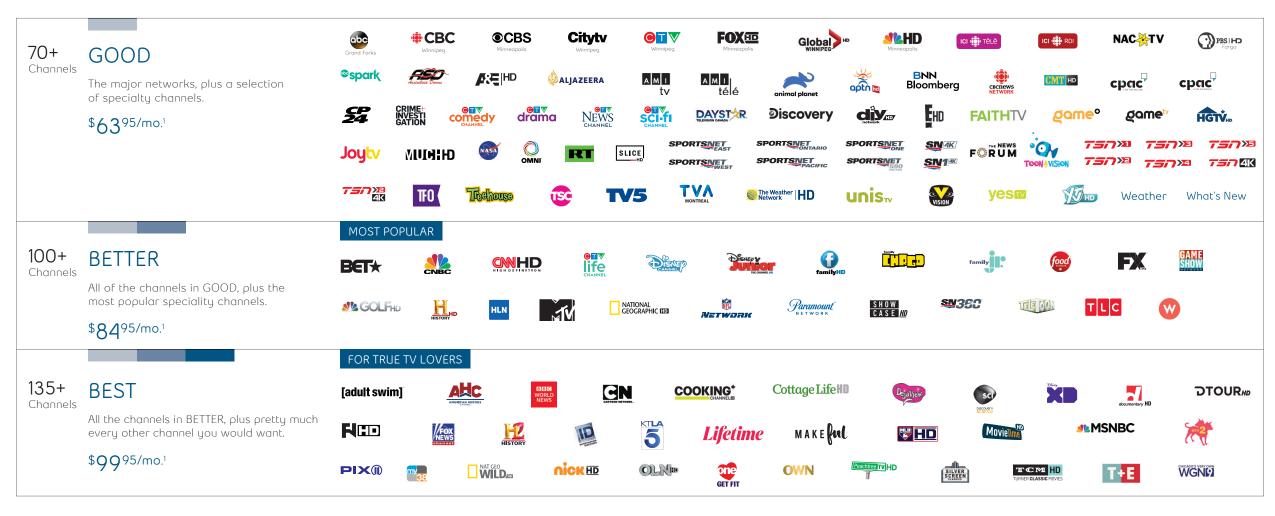

## All-inclusive programming packages

Our best value and the easiest way to select your programming.