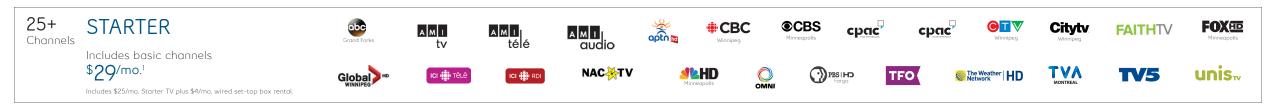

## Build your own

Begin with basic channels and build your package by selecting à la carte channels and popular add-ons one by one.