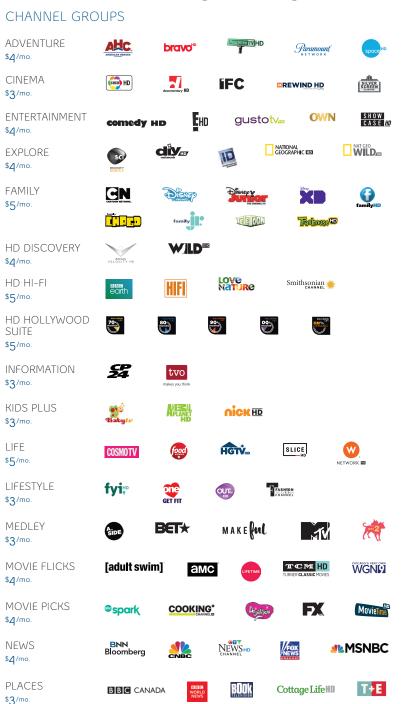

## Build your own

Begin with basic channels and build your package by selecting à la carte channels and popular add-ons one by one.

## Special Interest Programming