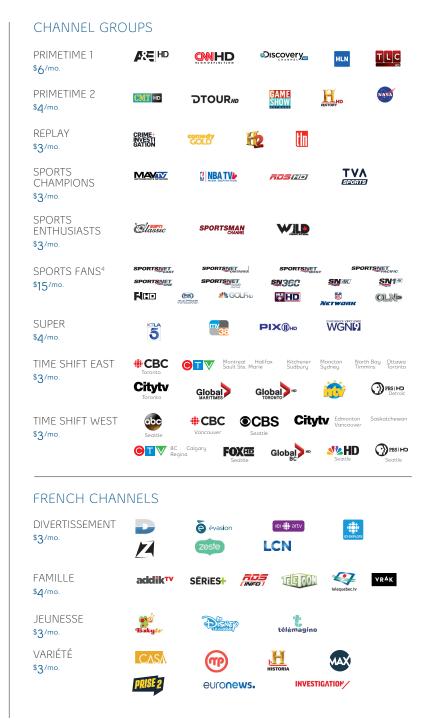

## Build your own

Begin with basic channels and build your package by selecting à la carte channels and popular add-ons one by one.

## Special Interest Programming