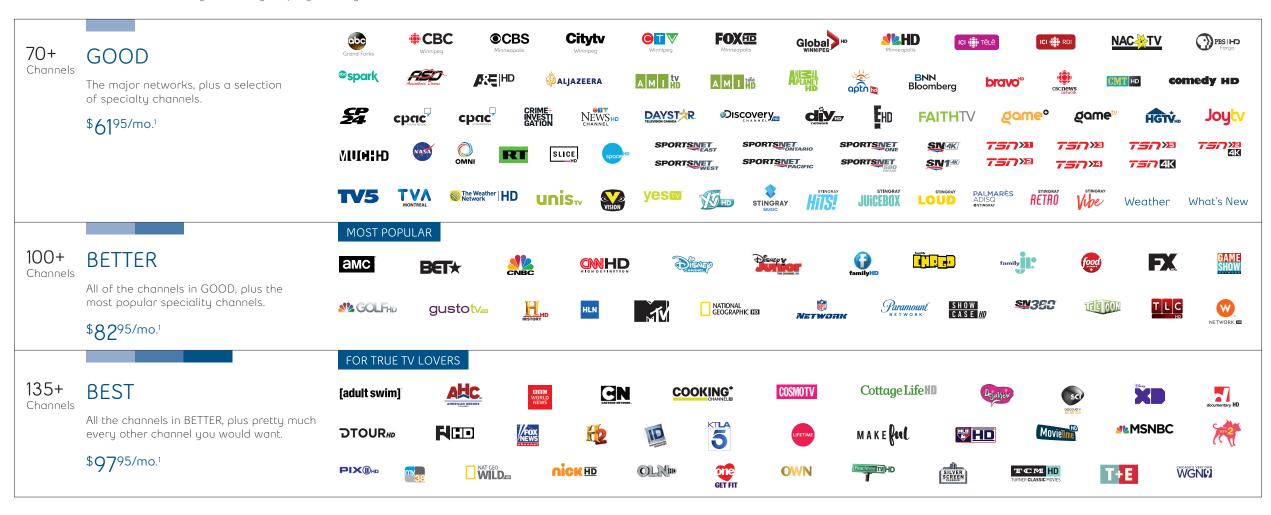

## All-inclusive programming packages

Our best value and the easiest way to select your programming.