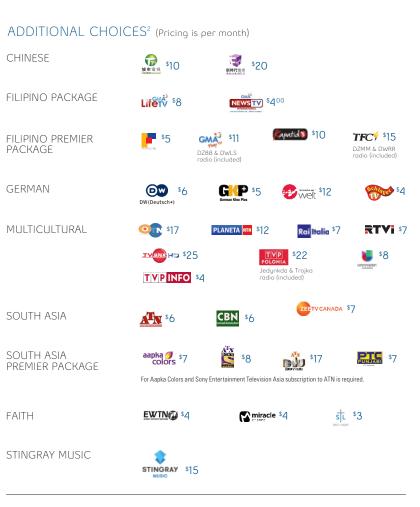

ry | Moncton Norl<br>Sydney Timr         | th Bay<br>Trins Toronto                       |
| TIME SHIFT WEST<br>\$3/mo.                   | Seattle                             | Vancouver                           |                                    | Edmonton<br>Vancouver               | Saskatchewan                                  |
| FRENCH CHAN                                  | NELS                                |                                     |                                    |                                     |                                               |

#### DIVERTISSEMENT evasion ici 🌐 artv \$**3**/mo. LCN FAMILLE INFO 47 VR≜K addik™ SĒRiES FE DOL \$**⊿**/mo. JEUNESSE DISNE télémagir \$**3**/mo. VARIÉTÉ **(17)** AAX) \$**3**/mo. INVESTIGATION/ ISE 2 euronews.



#### PREMIUM SPORTS

Call for details and seasonal pricing.



Current as of July 1, 2019. Available to business Bell MTS TV customers in select businesses in Manitoba where access and technology permit. Subject to change without notice. Additional charges or separate subscriptions may apply for select channels (such as Stingray Music, TSN, RDS and Sportsnet) or events, depending on the type of businesses and seating capacity. Taxes extra. Other conditions apply. Fibe and Bell MTS are trademarks of Bell Canada. All other logos are property of their respective owners. (1) Each TV requires a set-top box to access the service, 1 wired set-top box rental is included in the price of each package. Rental term is month to month. The receiver mains Bell MTS's property. You may terminate tour ren