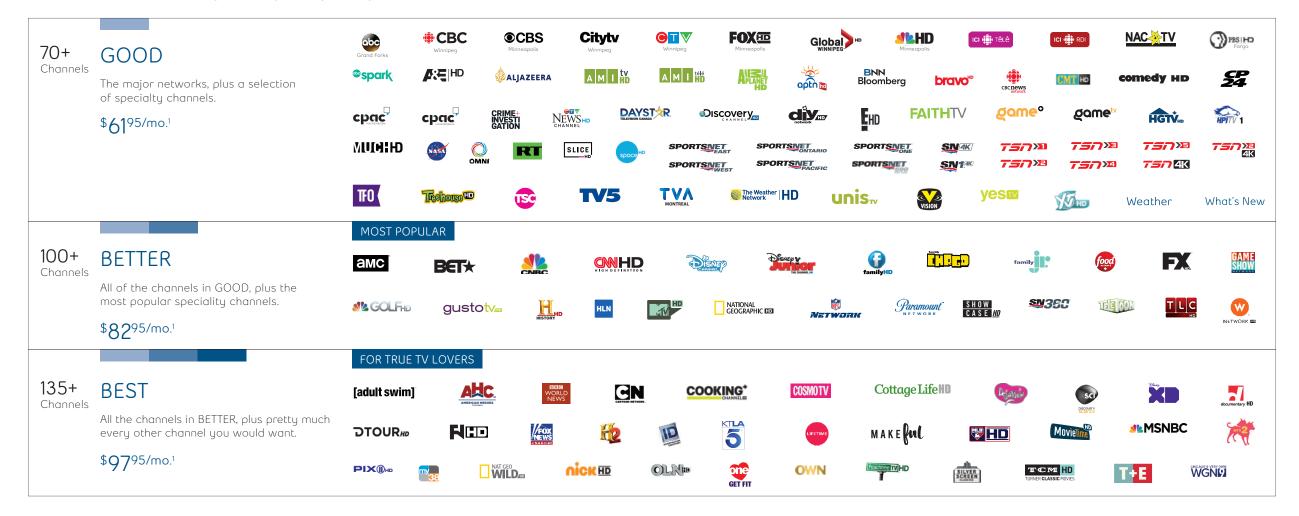

## All-inclusive programming packages

Our best value and the easiest way to select your programming.