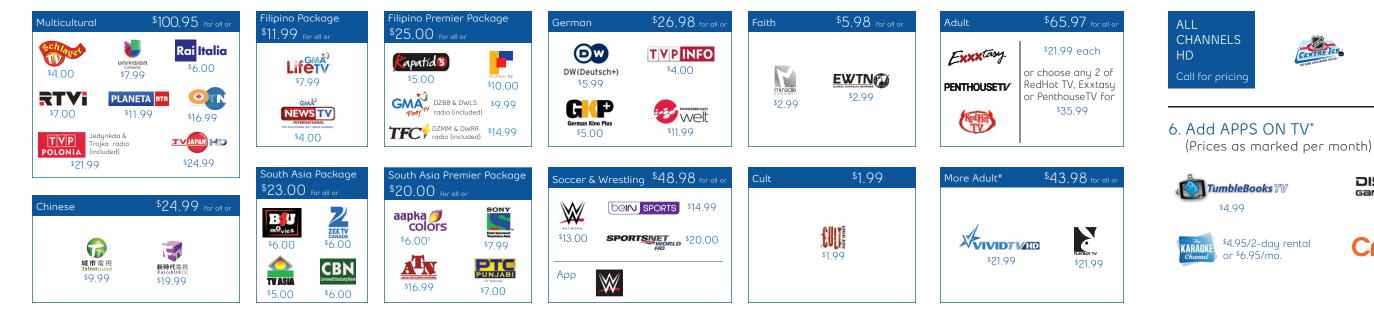

3. Add PREMIUM MOVIE CHANNELS\* (Prices as marked per month, or take all Premium Movie Channels for \$36.99/mo.)

\*Subscribe to one or more Channel Groups to be eligible for Premium Movies 8 Pak discounted pricing. Premium Movies 8 Pak, Premium Movies 6 pak, Premium Movies 2 Pak and Super Chanel are subject to minimum 30-day subscription.

#### 4. Add ADDITONAL CHOICES\* (Prices as marked per month)

DISTRACTV GAMES NETWORK

\$4.99

Cravety

\$5.99

<sup>†</sup>For Aapka Colors and Sony Entertainment Television Asia subscription to ATN is required.

\*Additional Choices are subject to a minimum 30-day subscription.

\*Most Apps on TV require a subscription to Fibe Internet service. For-fee Apps on TV are subject to a minimum 30-day subscription.