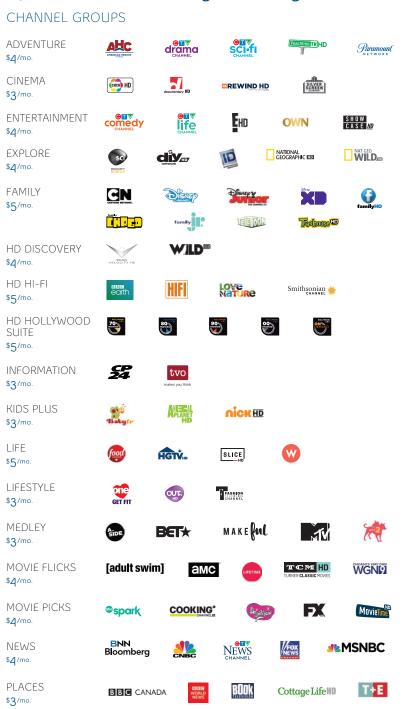

#### Build your own

Begin with basic channels and build your package by selecting à la carte channels and popular add-ons one by one.

## Special Interest Programming

| CHANNEL GRO                       | UPS                         |                                                                                                                                                                                                                                                                                                                                                                                                                                                                                                                                                                                                                                                                                                                                                                                                                                                                                                                                                                                                                                                                                                                                                                                                                                                                                                                                                                                                                                                                                                                                                                                                                                                                                                                                                                                                                                                                                                                                                                                                                                                                                                                                |                                                   |                                          |                                                |
|-----------------------------------|-----------------------------|--------------------------------------------------------------------------------------------------------------------------------------------------------------------------------------------------------------------------------------------------------------------------------------------------------------------------------------------------------------------------------------------------------------------------------------------------------------------------------------------------------------------------------------------------------------------------------------------------------------------------------------------------------------------------------------------------------------------------------------------------------------------------------------------------------------------------------------------------------------------------------------------------------------------------------------------------------------------------------------------------------------------------------------------------------------------------------------------------------------------------------------------------------------------------------------------------------------------------------------------------------------------------------------------------------------------------------------------------------------------------------------------------------------------------------------------------------------------------------------------------------------------------------------------------------------------------------------------------------------------------------------------------------------------------------------------------------------------------------------------------------------------------------------------------------------------------------------------------------------------------------------------------------------------------------------------------------------------------------------------------------------------------------------------------------------------------------------------------------------------------------|---------------------------------------------------|------------------------------------------|------------------------------------------------|
| PRIMETIME 1<br>\$6/mo.            | <b>₽</b> ₹ HD               | CMHD<br>HISHOLPINITION                                                                                                                                                                                                                                                                                                                                                                                                                                                                                                                                                                                                                                                                                                                                                                                                                                                                                                                                                                                                                                                                                                                                                                                                                                                                                                                                                                                                                                                                                                                                                                                                                                                                                                                                                                                                                                                                                                                                                                                                                                                                                                         | Discovery                                         | HLN                                      | TL                                             |
| PRIMETIME 2<br>\$4/mo.            | CMT HD                      | <b>⊅TOUR</b> #⊅                                                                                                                                                                                                                                                                                                                                                                                                                                                                                                                                                                                                                                                                                                                                                                                                                                                                                                                                                                                                                                                                                                                                                                                                                                                                                                                                                                                                                                                                                                                                                                                                                                                                                                                                                                                                                                                                                                                                                                                                                                                                                                                | GAME<br>SHOW                                      | HSTORY                                   | NASA                                           |
| REPLAY<br>\$3/mo.                 | CRIME+<br>INVESTI<br>GATION | HISTORY                                                                                                                                                                                                                                                                                                                                                                                                                                                                                                                                                                                                                                                                                                                                                                                                                                                                                                                                                                                                                                                                                                                                                                                                                                                                                                                                                                                                                                                                                                                                                                                                                                                                                                                                                                                                                                                                                                                                                                                                                                                                                                                        | 1                                                 |                                          |                                                |
| SPORTS<br>CHAMPIONS<br>\$3/mo.    | NOTONIE-ORTS NETWORK        | INBATUMENT OF PROTECTION                                                                                                                                                                                                                                                                                                                                                                                                                                                                                                                                                                                                                                                                                                                                                                                                                                                                                                                                                                                                                                                                                                                                                                                                                                                                                                                                                                                                                                                                                                                                                                                                                                                                                                                                                                                                                                                                                                                                                                                                                                                                                                       | AUSCO)                                            | TV<br>SPOR                               |                                                |
| SPORTS<br>ENTHUSIASTS<br>\$3/mo.  | <u> </u>                    | SPORTSMAN<br>CHANNEL                                                                                                                                                                                                                                                                                                                                                                                                                                                                                                                                                                                                                                                                                                                                                                                                                                                                                                                                                                                                                                                                                                                                                                                                                                                                                                                                                                                                                                                                                                                                                                                                                                                                                                                                                                                                                                                                                                                                                                                                                                                                                                           | WILD                                              |                                          |                                                |
| SPORTS FANS <sup>4</sup> \$15/mo. | SPORTSNET SPORTSNET         | SPORTSNET SPORTS | <b>\$1360</b>                                     | SNAK<br>SNAK<br>NETWORK                  | OLN                                            |
| SUPER<br>\$4/mo.                  | 5                           | my_<br>38                                                                                                                                                                                                                                                                                                                                                                                                                                                                                                                                                                                                                                                                                                                                                                                                                                                                                                                                                                                                                                                                                                                                                                                                                                                                                                                                                                                                                                                                                                                                                                                                                                                                                                                                                                                                                                                                                                                                                                                                                                                                                                                      | PIX(II)                                           | WGND                                     | Ĭ                                              |
| TIME SHIFT EAST \$3/mo.           | ©TV                         | Montreal Halifax<br>Sault Ste. Marie<br>Cityty<br>Toronto                                                                                                                                                                                                                                                                                                                                                                                                                                                                                                                                                                                                                                                                                                                                                                                                                                                                                                                                                                                                                                                                                                                                                                                                                                                                                                                                                                                                                                                                                                                                                                                                                                                                                                                                                                                                                                                                                                                                                                                                                                                                      | Kitchener Sudbury Moncts Sydner  Global MARITIMES |                                          | Ottawa<br>Toronto                              |
| TIME SHIFT WEST \$3/mo.           | obc<br>Seattle              | © OMNI.1                                                                                                                                                                                                                                                                                                                                                                                                                                                                                                                                                                                                                                                                                                                                                                                                                                                                                                                                                                                                                                                                                                                                                                                                                                                                                                                                                                                                                                                                                                                                                                                                                                                                                                                                                                                                                                                                                                                                                                                                                                                                                                                       | OMNI.2  CBS Seattle                               | DE D | Cityta<br>Edmonton<br>Saskatchewa<br>Vancouver |
|                                   | FOXED<br>Seattle            | Global **                                                                                                                                                                                                                                                                                                                                                                                                                                                                                                                                                                                                                                                                                                                                                                                                                                                                                                                                                                                                                                                                                                                                                                                                                                                                                                                                                                                                                                                                                                                                                                                                                                                                                                                                                                                                                                                                                                                                                                                                                                                                                                                      | Seattle                                           | OMNI                                     | PBS I H                                        |
| FRENCH CHAN                       | INELS                       |                                                                                                                                                                                                                                                                                                                                                                                                                                                                                                                                                                                                                                                                                                                                                                                                                                                                                                                                                                                                                                                                                                                                                                                                                                                                                                                                                                                                                                                                                                                                                                                                                                                                                                                                                                                                                                                                                                                                                                                                                                                                                                                                |                                                   |                                          |                                                |
| DIVERTISSEMENT \$3/mo.            |                             | e evasion                                                                                                                                                                                                                                                                                                                                                                                                                                                                                                                                                                                                                                                                                                                                                                                                                                                                                                                                                                                                                                                                                                                                                                                                                                                                                                                                                                                                                                                                                                                                                                                                                                                                                                                                                                                                                                                                                                                                                                                                                                                                                                                      | ıcı 🏥 artv                                        | ICI EXELO                                | га                                             |
| FAMILLE<br>\$4/mo.                | addik™                      | SĒRIES+ /                                                                                                                                                                                                                                                                                                                                                                                                                                                                                                                                                                                                                                                                                                                                                                                                                                                                                                                                                                                                                                                                                                                                                                                                                                                                                                                                                                                                                                                                                                                                                                                                                                                                                                                                                                                                                                                                                                                                                                                                                                                                                                                      | VED TEE DO                                        | telequebec.tv                            | VR≜K                                           |
| 1                                 |                             |                                                                                                                                                                                                                                                                                                                                                                                                                                                                                                                                                                                                                                                                                                                                                                                                                                                                                                                                                                                                                                                                                                                                                                                                                                                                                                                                                                                                                                                                                                                                                                                                                                                                                                                                                                                                                                                                                                                                                                                                                                                                                                                                |                                                   |                                          |                                                |
| JEUNESSE<br>\$3/mo.               | Baby <i>te</i>              | DESER                                                                                                                                                                                                                                                                                                                                                                                                                                                                                                                                                                                                                                                                                                                                                                                                                                                                                                                                                                                                                                                                                                                                                                                                                                                                                                                                                                                                                                                                                                                                                                                                                                                                                                                                                                                                                                                                                                                                                                                                                                                                                                                          | télémagir                                         | 10                                       |                                                |