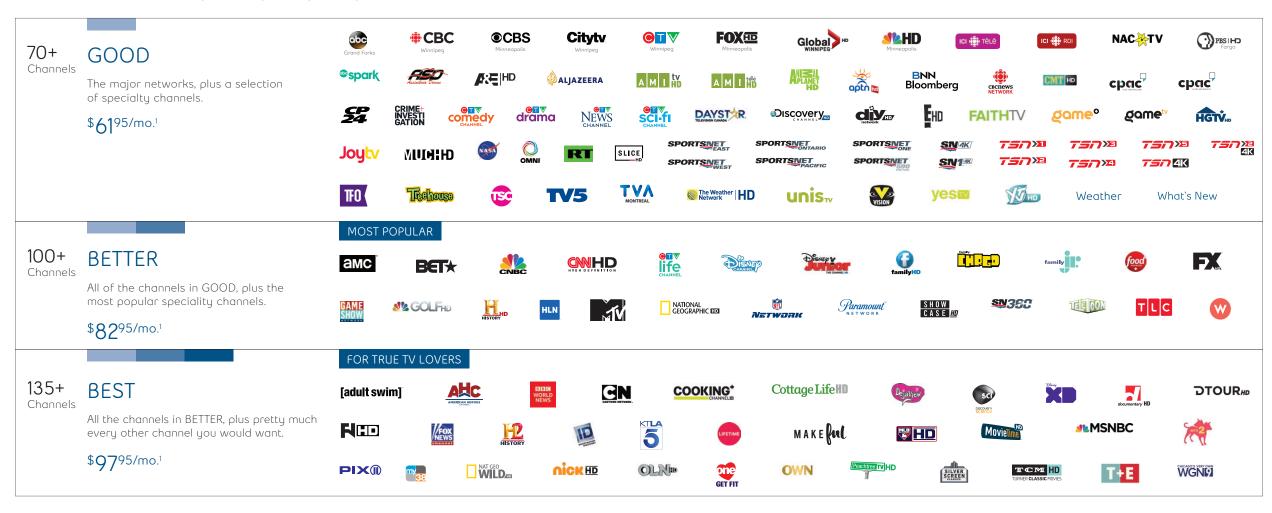

### All-inclusive programming packages

Our best value and the easiest way to select your programming.