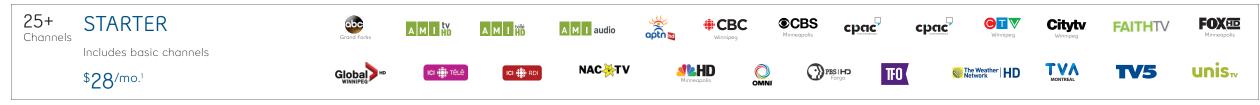

#### Build your own

Begin with basic channels and build your package by selecting à la carte channels and popular add-ons one by one.