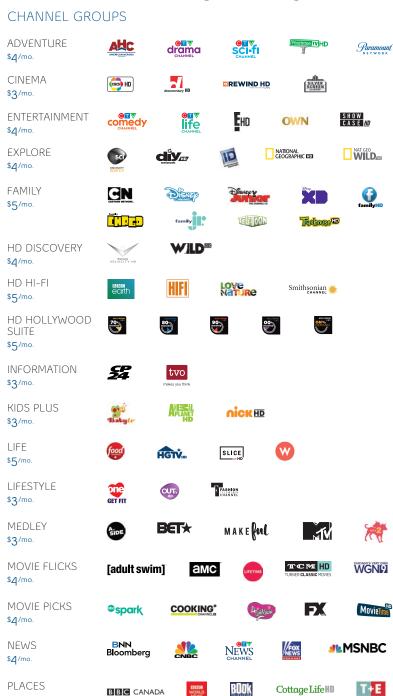

## Build your own

Begin with basic channels and build your package by selecting à la carte channels and popular add-ons one by one.

B9211X17E33386

## Special Interest Programming

\$3/mo.