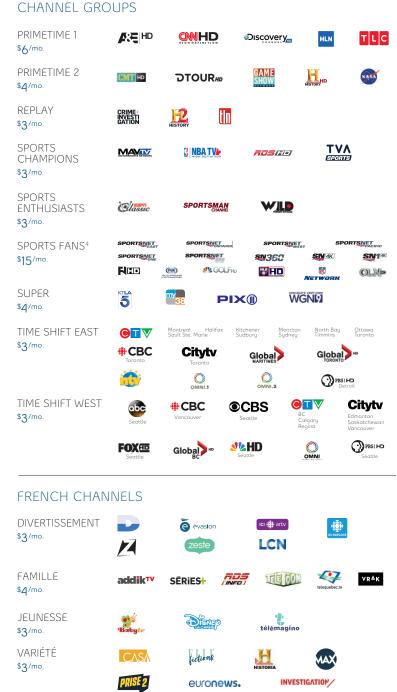

## Build your own

Begin with basic channels and build your package by selecting à la carte channels and popular add-ons one by one.

B9211X17E33386

## Special Interest Programming

\$3/mo.