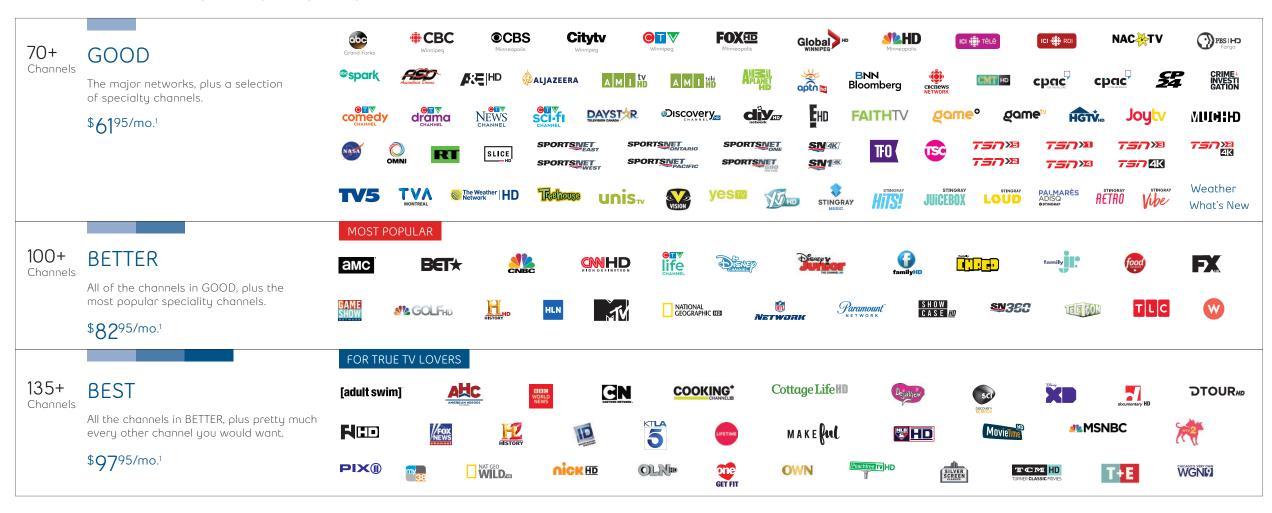

## All-inclusive programming packages

Our best value and the easiest way to select your programming.