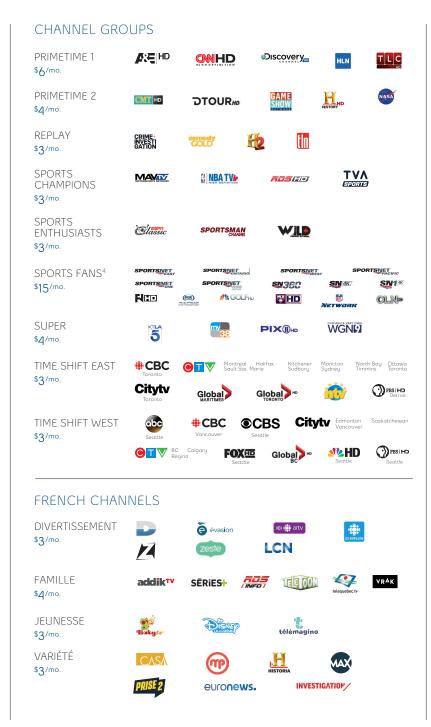

### Build your own

Begin with basic channels and build your package by selecting à la carte channels and popular add-ons one by one.

## Special Interest Programming