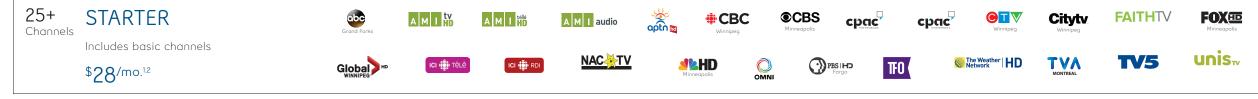

### Build your own

Begin with basic channels and build your package by selecting à la carte channels and popular add-ons one by one.