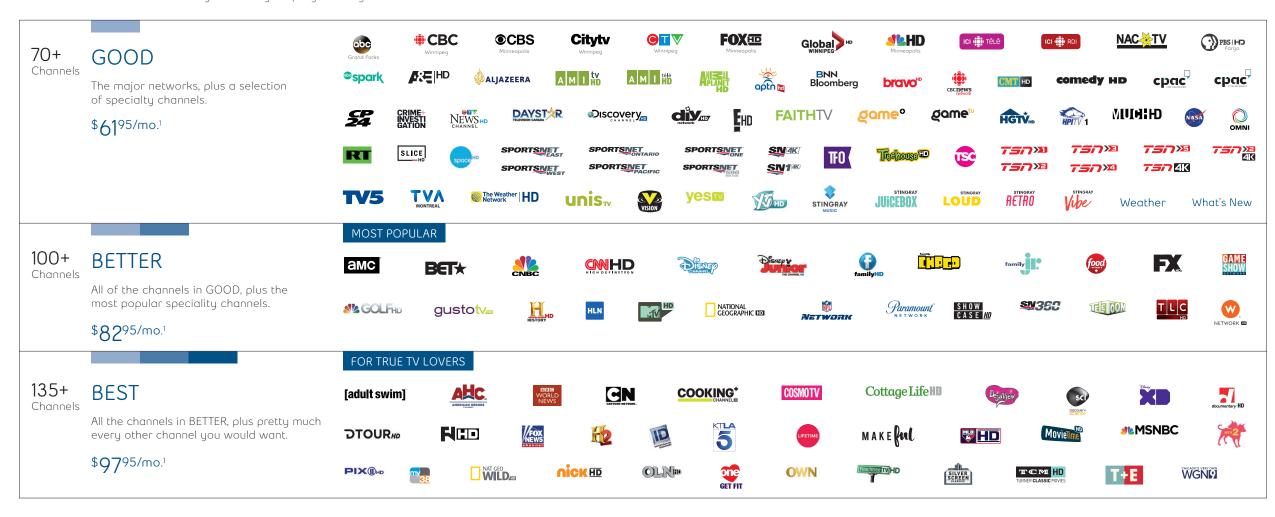

## All-inclusive programming packages

Our best value and the easiest way to select your programming.