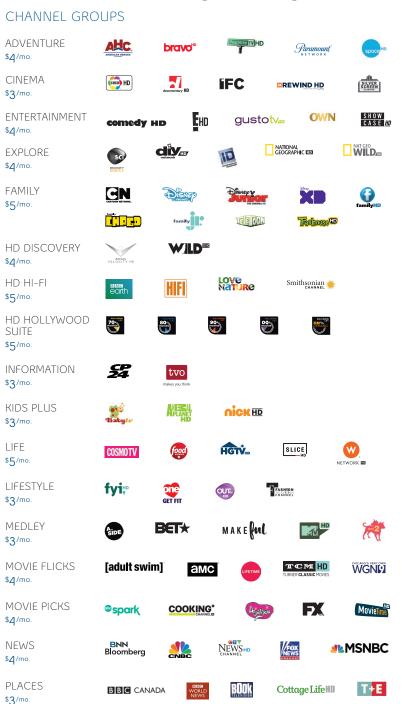

### Build your own

Begin with basic channels and build your package by selecting à la carte channels and popular add-ons one by one.

## Special Interest Programming